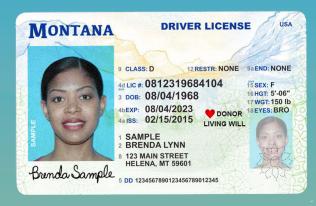

## The **O** of Your License

Prepare for the question | Get Information | Have a conversation Visit www.lcnw.org

By Montana State law, students will be asked if they want to register as an organ, eye & tissue donor when they get their license

## What does the mean? It means you've said yes to saving lives through organ, eye & tissue donation

Visit www.lcnw.org/educational-resources for free, easily accessible student and teacher classroom resources